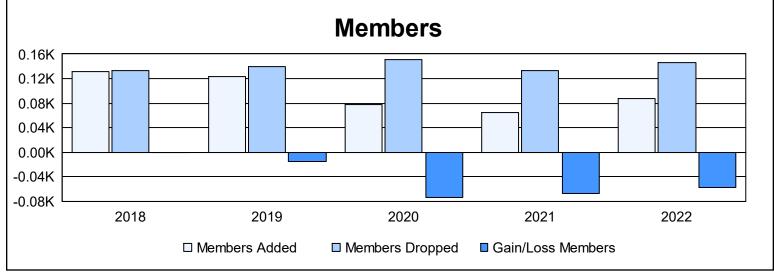

District 103CE As of June 2022 Cumulative

| Year      | New<br>Clubs | Dropped<br>Clubs | Gain/<br>Loss<br>Clubs | New<br>Members | Charter<br>Members | Reinstate<br>Members | Transfer<br>Members | Total<br>Member<br>Added | Total<br>Members<br>Dropped | Gain/<br>Loss<br>Members |
|-----------|--------------|------------------|------------------------|----------------|--------------------|----------------------|---------------------|--------------------------|-----------------------------|--------------------------|
| 2017-2018 | 2            | 0                | 2                      | 81             | 40                 | 3                    | 8                   | 132                      | 133                         | -1                       |
| 2018-2019 | 0            | 0                | 0                      | 115            | 0                  | 4                    | 5                   | 124                      | 139                         | -15                      |
| 2019-2020 | 0            | 1                | -1                     | 61             | 0                  | 5                    | 11                  | 77                       | 151                         | -74                      |
| 2020-2021 | 1            | 0                | 1                      | 39             | 21                 | 3                    | 2                   | 65                       | 133                         | -68                      |
| 2021-2022 | 0            | 1                | -1                     | 74             | 0                  | 5                    | 9                   | 88                       | 146                         | -58                      |
| Average   | 1            | 0                | 0                      | 74             | 12                 | 4                    | 7                   | 97                       | 140                         | -43                      |